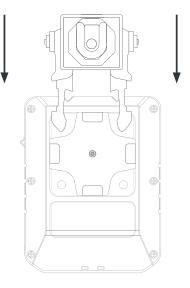

## Using the Quick Release Mounts

To attach a Quick Release fixing to your VB-400 camera, simply slide the fixing into the Quick Release Base on the back of your VB-400 as shown.

To detach the Fixing from your VB-400, squeeze the two prongs together and slide out of the Quick Release Base.