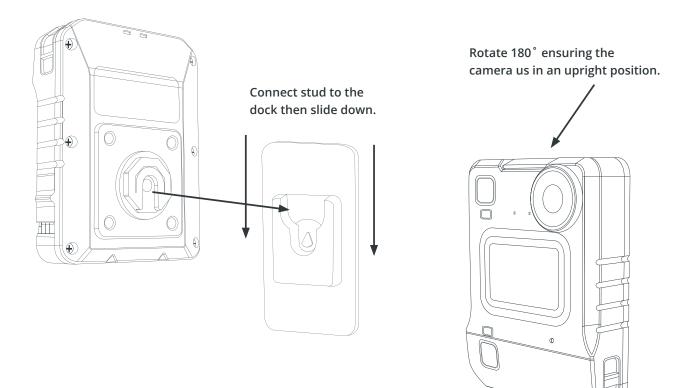

#### Using the Klick Fast Mount

To attach a VB-400 with a Klick Fast Mount to your uniform, simply rotate the camera 180° and slide the stud down into the Klick Fast dock attached to your uniform. Once fully docked, rotate 180° ensuring the camera is in an upright position as shown.