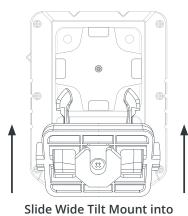

|
|        | Dimensions                               | 52mm x 53mm x 25mm                                                                                                                                                                                                                             |

## Using the Quick Release Mounts

To attach a Quick Release fixing to your VB-400 camera, simply slide the fixing into the Quick Release Base on the back of your VB-400 as shown.

To detach the Fixing from your VB-400, squeeze the two prongs together and slide out of the Quick Release Base.





Slide Tilt Mount into QR Base from above.

QR Base from below.

ED-002-049-07



# **KLICK FAST MOUNTS**

Klick Fast mounts are compatible with Klick Fast docks - a standard fitting on most police, public safety and security uniforms.

VB-400 Body Worn Cameras fitted with Klick Fast mounts *do not* require additional fixings, they attach straight on to compatible uniforms.

#### Using the Klick Fast Mount

To attach a VB-400 with a Klick Fast Mount to your uniform, simply rotate the camera 180° and slide the stud down into the Klick Fast dock attached to your uniform. Once fully docked, rotate 180° ensuring the camera is in an upright position as shown.

To detached a VB-400 with a Klick Fast Mount from your uniform, simply rotate the camera 180° and slide the stud out of the Klick Fast