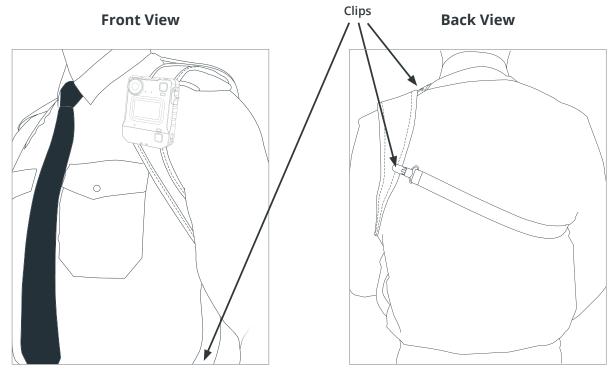

#### Attaching the clips

With the Klick Fast stud attachment facing to the front, attach the top clip to the top of the velcro strap as shown. Then attach the bottom clip to the narrow part of the main shoulder strap.